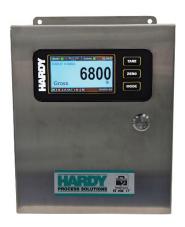

## HI6800 Series in a Panel Mount Wall System

## REDUCE YOUR TIME TO DESIGN, ASSEMBLE AND DEPLOY

Certified for use in both Ordinary and Hazardous Locations (Class I/ DIV 2), the Hardy HI6800 series of weight controllers are now available a pre-assembled stainless-steel enclosure.