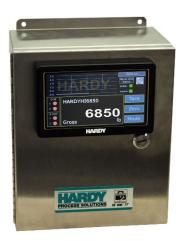

The Panel Mount Wall System can be configured with or without summing card installed inside the enclosure; when configured with a summing card, it eliminates the need for a separate junction box.