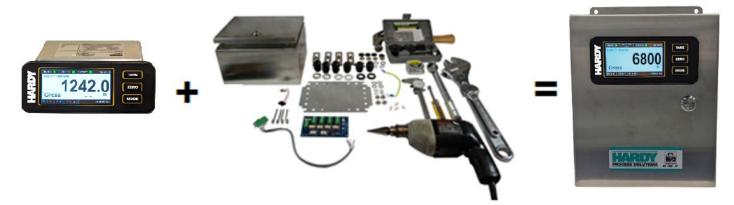

## We've done the work for you!

Just hang it on the wall, connect power and load cell(s) and you are ready to calibrate! The PMWS eliminates the following headaches:

- Selecting and ordering an enclosure.
- Drilling and punching holes.
- Selecting and ordering glands.
- Ordering separate components.
- Ordering separate cable assemblies.